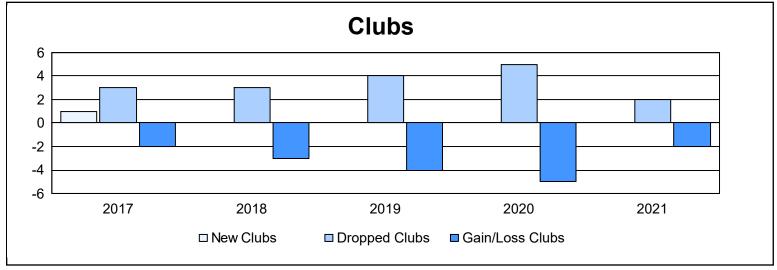

District 107 E As of June 2021 Cumulative

| Year      | New<br>Clubs | Dropped<br>Clubs | Gain/<br>Loss<br>Clubs | New<br>Members | Charter<br>Members | Reinstate<br>Members | Transfer<br>Members | Total<br>Member<br>Added | Total<br>Members<br>Dropped | Gain/<br>Loss<br>Members |
|-----------|--------------|------------------|------------------------|----------------|--------------------|----------------------|---------------------|--------------------------|-----------------------------|--------------------------|
| 2016-2017 | 1            | 3                | -2                     | 107            | 24                 | 0                    | 8                   | 139                      | 206                         | -67                      |
| 2017-2018 | 0            | 3                | -3                     | 86             | 14                 | 1                    | 15                  | 116                      | 191                         | -75                      |
| 2018-2019 | 0            | 4                | -4                     | 66             | 7                  | 0                    | 14                  | 87                       | 178                         | -91                      |
| 2019-2020 | 0            | 5                | -5                     | 40             | 1                  | 1                    | 4                   | 46                       | 186                         | -140                     |
| 2020-2021 | 0            | 2                | -2                     | 48             | 1                  | 1                    | 14                  | 64                       | 185                         | -121                     |
| Average   | 0            | 3                | -3                     | 69             | 9                  | 1                    | 11                  | 90                       | 189                         | -99                      |