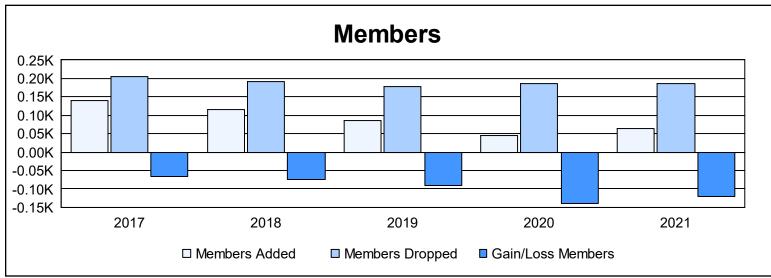

District 107 E As of June 2021 Cumulative

| Year      | New<br>Clubs | Dropped<br>Clubs | Gain/<br>Loss<br>Clubs | New<br>Members | Charter<br>Members | Reinstate<br>Members | Transfer<br>Members | Total<br>Member<br>Added | Total<br>Members<br>Dropped | Gain/<br>Loss<br>Members |
|-----------|--------------|------------------|------------------------|----------------|--------------------|----------------------|---------------------|--------------------------|-----------------------------|--------------------------|
| 2016-2017 | 1            | 3                | -2                     | 107            | 24                 | 0                    | 8                   | 139                      | 206                         | -67                      |
| 2017-2018 | 0            | 3                | -3                     | 86             | 14                 | 1                    | 15                  | 116                      | 191                         | -75                      |
| 2018-2019 | 0            | 4                | -4                     | 66             | 7                  | 0                    | 14                  | 87                       | 178                         | -91                      |
| 2019-2020 | 0            | 5                | -5                     | 40             | 1                  | 1                    | 4                   | 46                       | 186                         | -140                     |
| 2020-2021 | 0            | 2                | -2                     | 48             | 1                  | 1                    | 14                  | 64                       | 185                         | -121                     |
| Average   | 0            | 3                | -3                     | 69             | 9                  | 1                    | 11                  | 90                       | 189                         | -99                      |